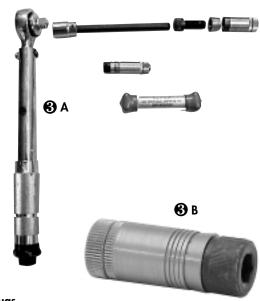

## High Pressure Plugs

Holds 6500 psi. Blind Nipple style plug. Installs by hand in seconds using a simple torque wrench. Install through the tube on solid drive rod.