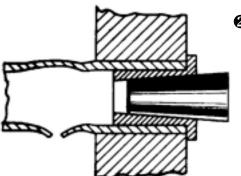

## The "Elliott" Plug

Two piece tube plug Greater sealing area Less stress on tube sheet Available in all materials