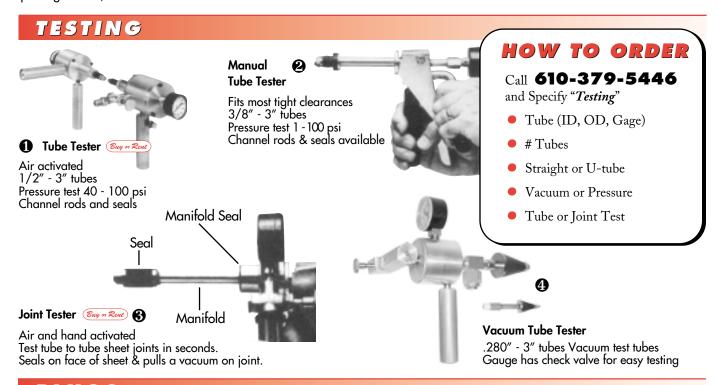

## PLUGS

## **1** Tapered Tube Plugs

Brass, Steel, 316, 304, 416 Aluminum, Monel, High chrome, rubber, Inconel, titanium, CuNi, Hastelloy

Material certifications available upon request.

E-mail

## The "Elliott" Plug

Two piece tube plug Greater sealing area Less stress on tube sheet Available in all materials

## High Pressure Plugs

Holds 6500 psi. Blind Nipple style plug. Installs by hand in seconds using a simple torque wrench. Install through the tube on solid drive rod.