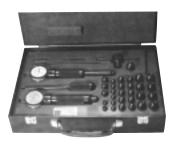

### Extensometer

Measures stud elongation (ie:stretch) on large diameter steam GE & Westinghouse bolting applications. Model # E1000

Clearance readings axially (X&Y) between packing & packing gland on rotor. #RXY25100: .025 – .100