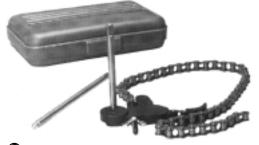

#### **6** Chain Indicator Holder

Checks alignment on just about any size diameter shaft by adding chain. 24" chain included. Start 1/2" diameter shafts. Model# CIH