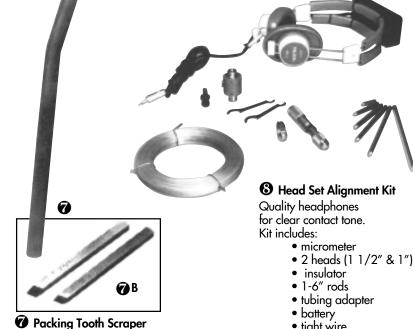

Visit Website

Run over teeth to reestablish tapered edges.

#PTS01 **B** Extra bits available. #SE2

Adjustable tool bits. Knurl black oxidized handle. \*New vibrator pack also available.

• tight wire

#SČZ01