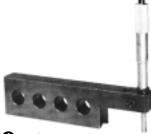

#RXY50300: .050 - .300#RXY275500: .275 - .500 #RXY450650: .450 - .650

Tightwire **Brackets** 

> 4 Starret micrometer heads provide windage & elevation alignments readings on casings, shells, packing & diaphragms in turbine assembly. 2 brackets each.

A Heavy Duty: TWB1

**B** Light Duty: TWB2