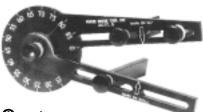

### **6** Stud Protractor

Ease in bolt tightening. Open to desired degree. Use 1 measuring arm to mark casing & 1 to mark nut. Tighten nut until it aligns with casing. Extra nipple for larger diameters supplied. Model # CG18